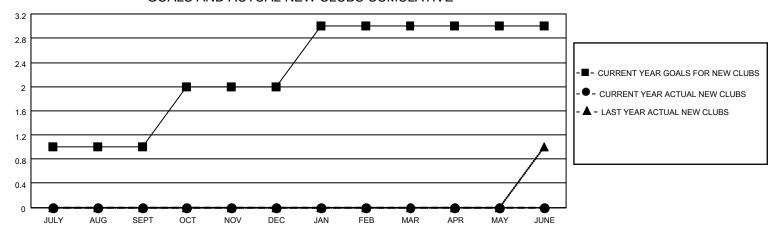

## MONTHLY MEMBERSHIP PROGRESS REPORT

LOCATION HAWAII District 50 Results as of: 7/31/2023

| Clubs                 |               |           |               | Members               |                        |                         |                                                    |
|-----------------------|---------------|-----------|---------------|-----------------------|------------------------|-------------------------|----------------------------------------------------|
| RESULTS FOR 2023-2024 |               |           |               | RESULTS FOR 2023-2024 |                        |                         |                                                    |
| QUARTER               | NEW CLUB GOAL | NEW CLUBS | DROPPED CLUBS | QUARTER MEME          | BER GROWTH NET<br>GOAL | MEMBER GROWTH<br>ACTUAL | DROPPED<br>MEMBERS ACTUAL<br>(including transfers) |
| JULY/AUG/SEPT         | 1             | 0         | 0             | JULY/AUG/SEPT         | 10                     | 21                      | 38                                                 |
| OCT/NOV/DEC           | 1             | 0         | 0             | OCT/NOV/DEC           | 20                     | 0                       | 0                                                  |
| JAN/FEB/MAR           | 1             | 0         | 0             | JAN/FEB/MAR           | 20                     | 0                       | 0                                                  |
| APR/MAY/JUNE          | 0             | 0         | 0             | APR/MAY/JUNE          | 10                     | 0                       | 0                                                  |