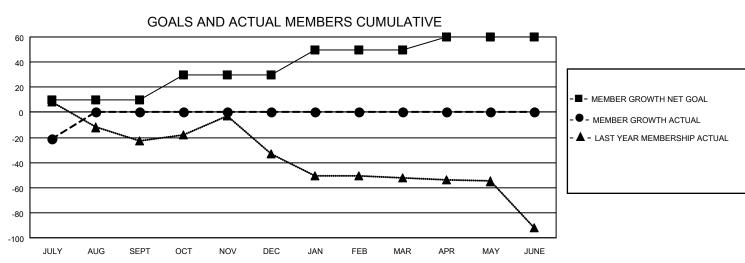

## MONTHLY MEMBERSHIP PROGRESS REPORT

LOCATION HAWAII District 50 Results as of: 7/31/2023

| Clubs                 |               |           |               | Members               |                        |                         |                                                    |
|-----------------------|---------------|-----------|---------------|-----------------------|------------------------|-------------------------|----------------------------------------------------|
| RESULTS FOR 2023-2024 |               |           |               | RESULTS FOR 2023-2024 |                        |                         |                                                    |
| QUARTER               | NEW CLUB GOAL | NEW CLUBS | DROPPED CLUBS | QUARTER MEME          | BER GROWTH NET<br>GOAL | MEMBER GROWTH<br>ACTUAL | DROPPED<br>MEMBERS ACTUAL<br>(including transfers) |
| JULY/AUG/SEPT         | 1             | 0         | 0             | JULY/AUG/SEPT         | 10                     | 21                      | 38                                                 |
| OCT/NOV/DEC           | 1             | 0         | 0             | OCT/NOV/DEC           | 20                     | 0                       | 0                                                  |
| JAN/FEB/MAR           | 1             | 0         | 0             | JAN/FEB/MAR           | 20                     | 0                       | 0                                                  |
| APR/MAY/JUNE          | 0             | 0         | 0             | APR/MAY/JUNE          | 10                     | 0                       | 0                                                  |